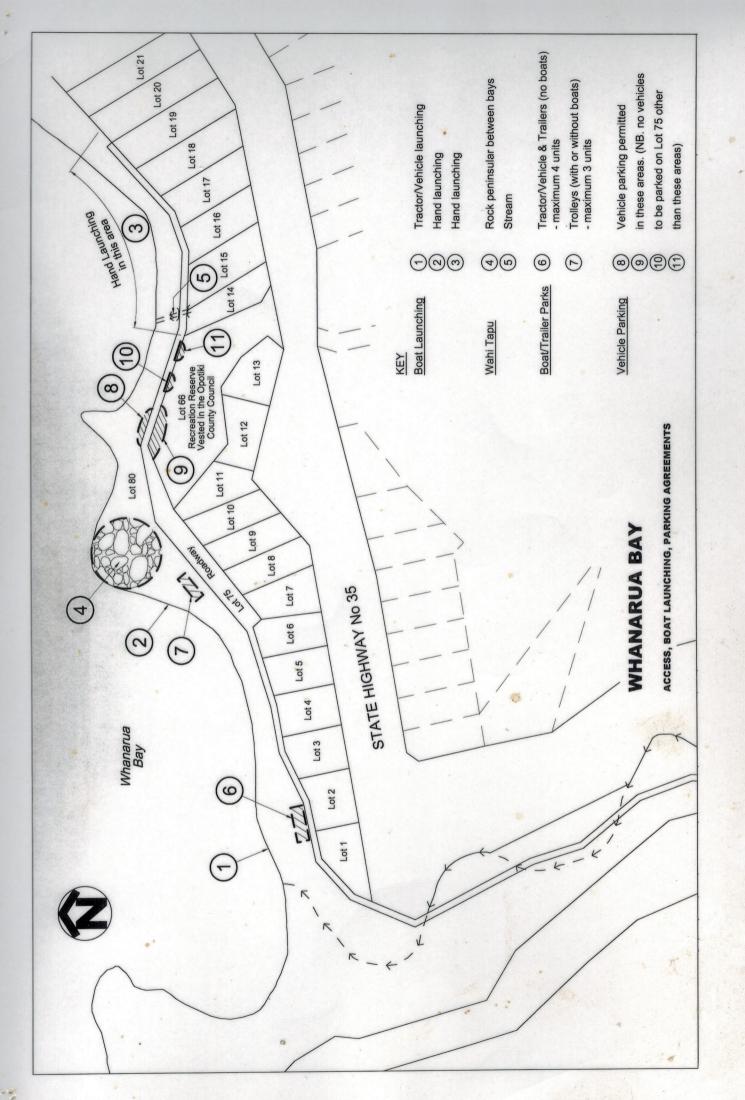

#### **Cultural Values**

The Residents acknowledge their respect for the cultural values and sacred sites of Whanarua Bay – Wahi Tapu sites are shown on the attached plan

The attached plan (Attachment 6) outlined the wāhi tapu. Family and friends visiting the bach are informed about this site. These areas are respected by the bach community and we encourage its protection.