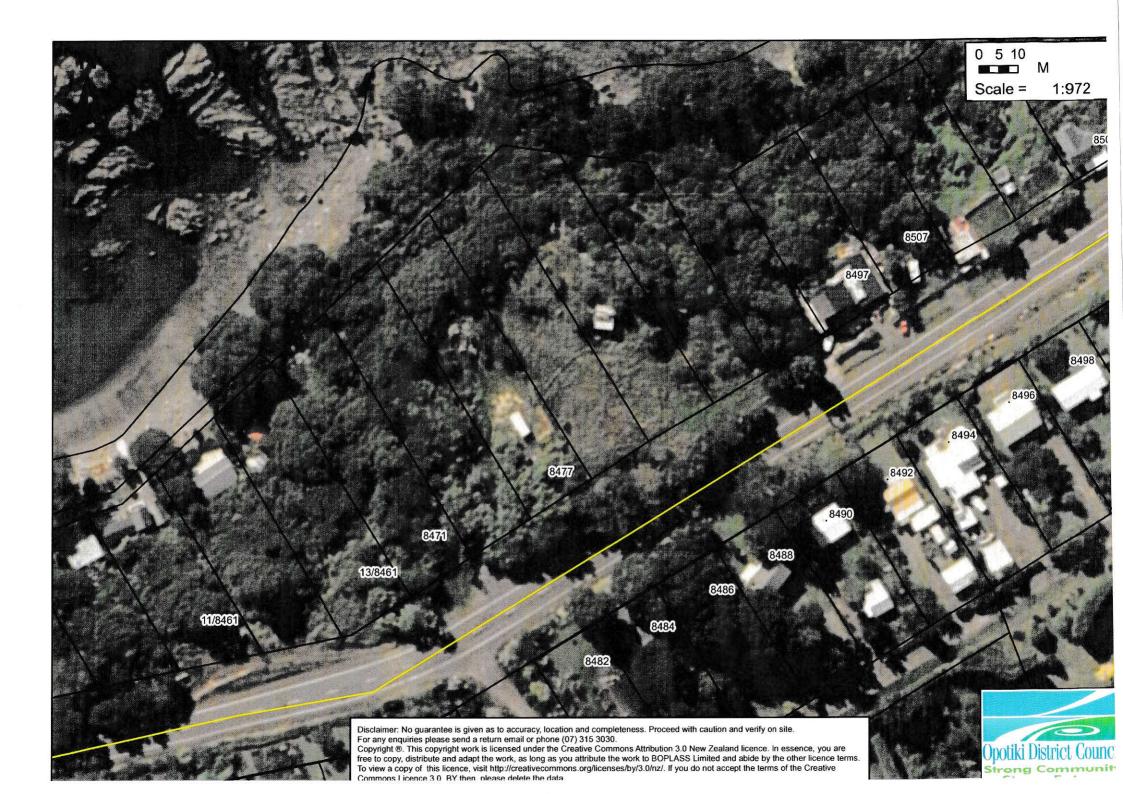

In October 2014 we undertook due diligence and procured the LIM report for the property Lot 20 DP4651 from the Ōpōtiki District Council (ODC) which clearly identified the vehicle access. (Attachment 1) Page 6

### RE: LIM Report for 8471 State Highway 35, Whanarua Bay

Please find attached a Land Information Memorandum for the above property. The LIM was issued on 13 October 2014 and is ONLY accurate as of this date.