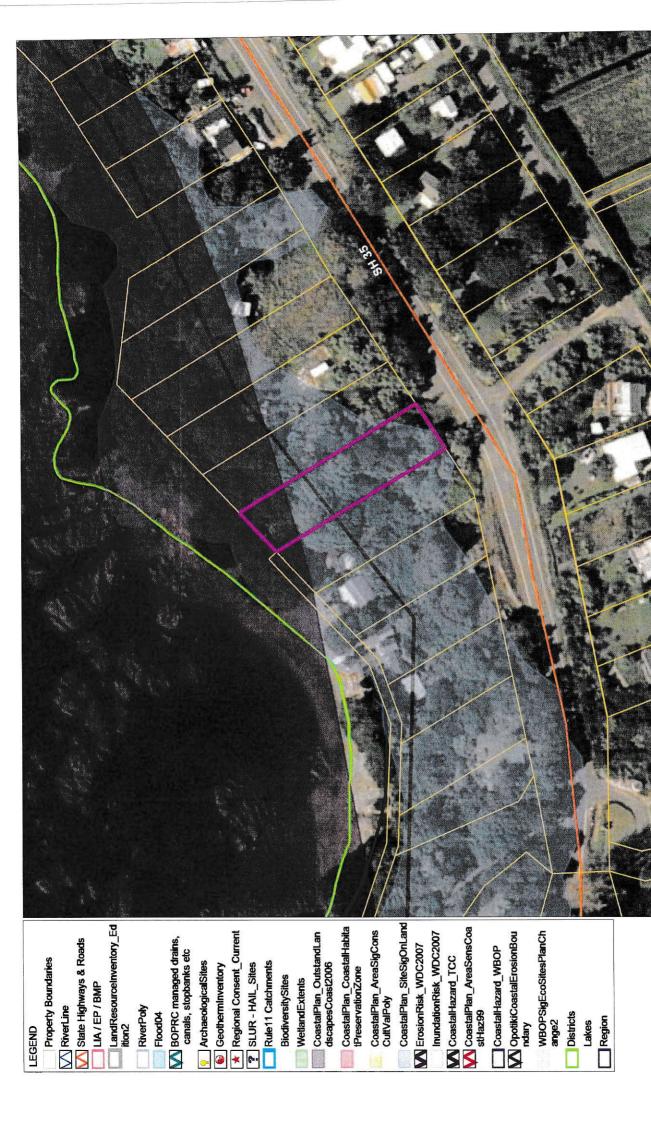

#### **Vehicular Access over Lot 66**

The Council is clearly very aware of the issue of vehicle access over Lot 66.

The current vehicle access situation is NOT one of the property owners doing. Historically the bach community was a formalised and approved subdivision. It was not land taken inappropriately (see Attachment 3 - letter 13 August 1985). The original subdivision assumed access through the stream valley to the west. This access – and the coastal access strip (Lot 75) along the whole bay frontage - were not transferred out of private ownership at the time of subdivision. Access down the stream became disputed by the adjoining landowners and the alternative reserve land access was developed with the full knowledge of the then Opotiki County Council around 1980. Stream bed access would not be considered appropriate in current times. The access over the coastal access strip (Lot 75) was resolved in the Maori Land Court in November 2006 – again reinforcing the status of the subdivision. Over time commitments have been made by ODC to formalise the access over Lot 66 but these commitment have not been followed through on.

Lot 66 and 80 is referred to in ODC File ID A213766 as being part urupā. No map is provided as to the what is considered the urupā "focal point" or of the balance of Lot 80. This makes it impossible to know what is proposed and therefore what is being consulted on.

The suggestion that "Lot 80 (urupā)" should be transferred unemcumbered <u>could</u> mean that there would be no community access to or along parts of the coastline of Whanarua Bay – significantly affecting the beachfront property owners. Nowhere is this significant issue discussed in Council's reporting or SOP – and nowhere is a map provided identifying what is proposed.

I fully support the separation of the urupā on Lot 80 from the balance of Lot 80 and the unfettered transfer of what we understand to be the urupā but as no map has been provided it is not possible to agree with this aspect of the proposal.