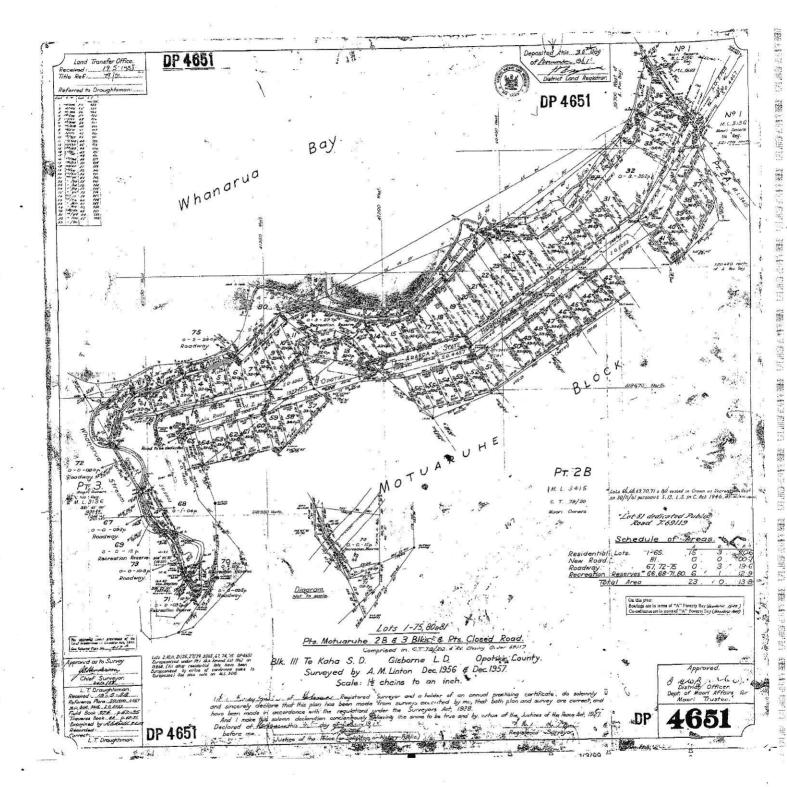

## Page 119

The original survey document map provided to us in our LIM report of DP4651 it states that Lots 66, 68, 69, 70,71 & 80 were vested in Crown as Recreation Res. 30/11/61. On what basis does ODC now assert that the origin of these reserves be significiantly changed. Has there been cultural, historical research or an archaeological assessment by the Crown or ODC which can be provided to justify this statement?

#### **Vehicular Access over Lot 66**

The Council is clearly very aware of the issue of vehicle access over Lot 66.

The current vehicle access situation is NOT one of the property owners doing. Historically the bach community was a formalised and approved subdivision. It was not land taken inappropriately (see Attachment 3 - letter 13 August 1985). The original subdivision assumed access through the stream valley to the west. This access – and the coastal access strip (Lot 75) along the whole bay frontage - were not transferred out of private ownership at the time of subdivision. Access down the stream became disputed by the adjoining landowners and the alternative reserve land access was developed with the full knowledge of the then Opotiki County Council around 1980. Stream bed access would not be considered appropriate in current times. The access over the coastal access strip (Lot 75) was resolved in the Maori Land Court in November 2006 – again reinforcing the status of the subdivision. Over time commitments have been made by ODC to formalise the access over Lot 66 but these commitment have not been followed through on.