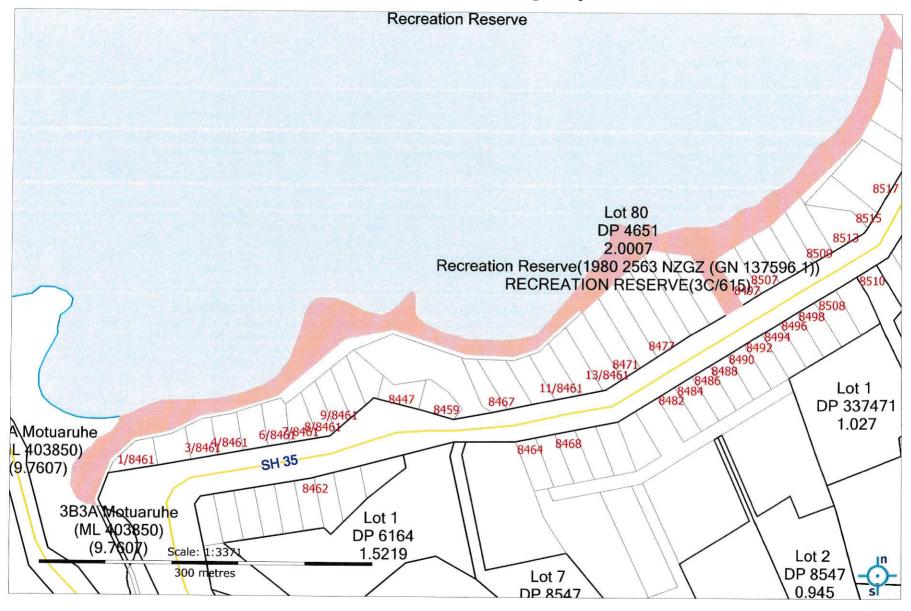

#### **Vehicular Access over Lot 66**

The Council is clearly very aware of the issue of vehicle access over Lot 66.

The current vehicle access situation is NOT one of the property owners doing. Historically the bach community was a formalised and approved subdivision. It was not land taken inappropriately (see Attachment 3 - letter 13 August 1985). The original subdivision assumed access through the stream valley to the west. This access – and the coastal access strip (Lot 75) along the whole bay frontage - were not transferred out of private ownership at the time of subdivision. Access down the stream became disputed by the adjoining landowners and the alternative reserve land access was developed with the full knowledge of the then Opotiki County Council around 1980. Stream bed access would not be considered appropriate in current times. The access over the coastal access strip (Lot 75) was resolved in the Maori Land Court in November 2006 – again reinforcing the status of the subdivision. Over time commitments have been made by ODC to formalise the access over Lot 66 but these commitment have not been followed through on.

It is suprising that a recent report: ODC File ID A213766 Page 2 states "there is no legal access to Whanarua Bay over Council reserves" and yet our LIM report states that vehicle access is acceptable practice.

Page 10 of 60

Whanarua Bay residents previous submissions to the Review of the Ōpōtiki District Council Reserve Management Plan made it abundantly clear to the ODC that for the beachfront property residents there is no other vehicle access apart from the use of Lot 66. No Easement Policy has eventuated as identified as occuring in T34.

## Page 119

The original survey document map provided to us in our LIM report of DP4651 it states that Lots 66, 68, 69, 70,71 & 80 were vested in Crown as Recreation Res. 30/11/61. On what basis does ODC now assert that the origin of these reserves be significiantly changed. Has there been cultural, historical research or an archaeological assessment by the Crown or ODC which can be provided to justify this statement?

Lot 66 and 80 is referred to in ODC File ID A213766 as being part urupā. No map is provided as to the what is considered the urupā "focal point" or of the balance of Lot 80. This makes it impossible to know what is proposed and therefore what is being consulted on.