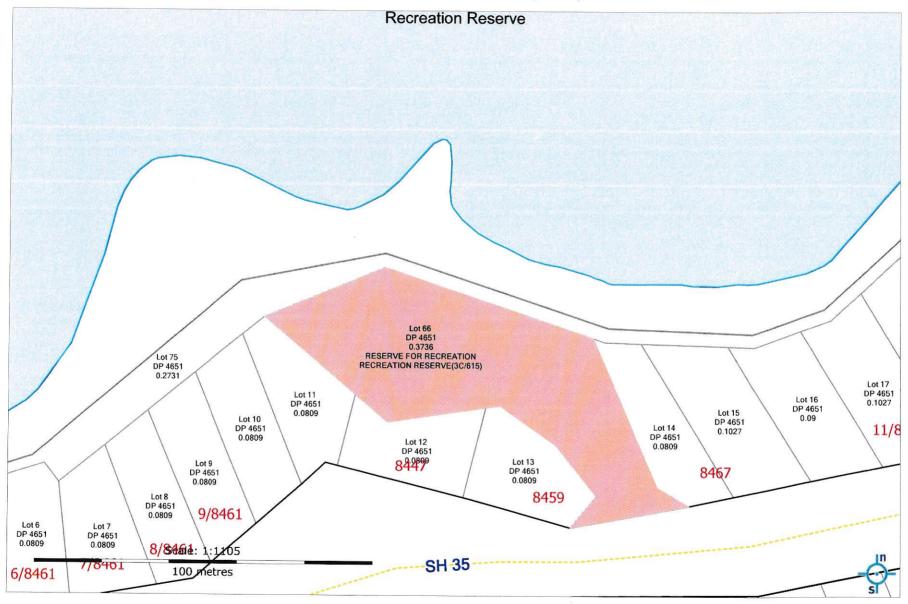

Currently the accessway is restricted to weights not exceeding 5000 kg and this is sign posted at the entrance from the State Highway.

We also confirmed our understanding (As noted in LIM Page 14) that Lot 20 was part of the beach front property owners agreement (Attachment 2) with the Wi Repa Family Trust for the easement access across Lot 75. This ensured vehicle and boat access and the Eastern Bay carpark which was vital for the 5 baches Lot 16 through to Lot 20 as there is no further vehicle access to these properties. If we had not established vehicle access to this Eastern Bay carpark then we would not have proceeded with purchasing the property! Vehicle access is vital for the use the bach, so in January 2015 we were ecstatic to buy Lot 20 DP4651.

#### **Vehicular Access over Lot 66**

The Council is clearly very aware of the issue of vehicle access over Lot 66.

The current vehicle access situation is NOT one of the property owners doing. Historically the bach community was a formalised and approved subdivision. It was not land taken inappropriately (see Attachment 3 - letter 13 August 1985). The original subdivision assumed access through the stream valley to the west. This access – and the coastal access strip (Lot 75) along the whole bay frontage - were not transferred out of private ownership at the time of subdivision. Access down the stream became disputed by the adjoining landowners and the alternative reserve land access was developed with the full knowledge of the then Opotiki County Council around 1980. Stream bed access would not be considered appropriate in current times. The access over the coastal access strip (Lot 75) was resolved in the Maori Land Court in November 2006 – again reinforcing the status of the subdivision. Over time commitments have been made by ODC to formalise the access over Lot 66 but these commitment have not been followed through on.