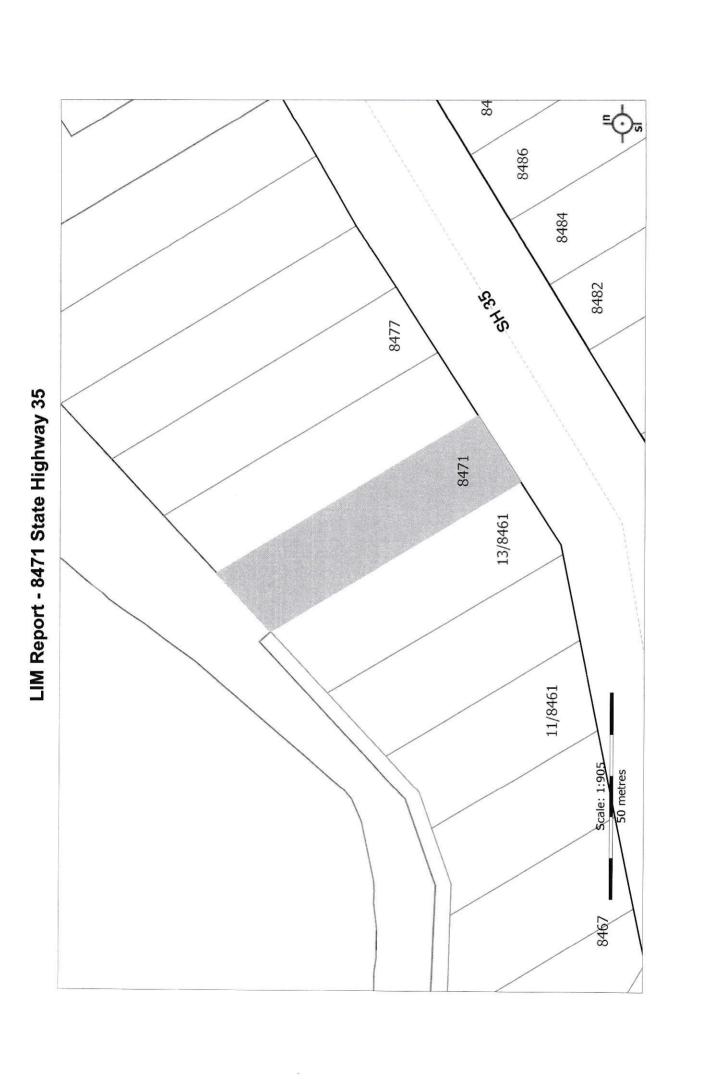

In October 2014 we undertook due diligence and procured the LIM report for the property Lot 20 DP4651 from the Ōpōtiki District Council (ODC) which clearly identified the vehicle access. (Attachment 1) Page 6

### RE: LIM Report for 8471 State Highway 35, Whanarua Bay

Please find attached a Land Information Memorandum for the above property. The LIM was issued on 13 October 2014 and is ONLY accurate as of this date.