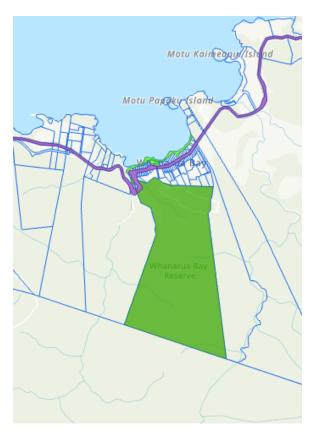

One of these areas I believe should be investigated by Te Arawhiti and Te Whānau a Apanui is Karirangi – the local maunga which is significant to all tangata whenua. Noted as the Whanarua Bay Reserve, under DOC Public Conservation scenic reserve.