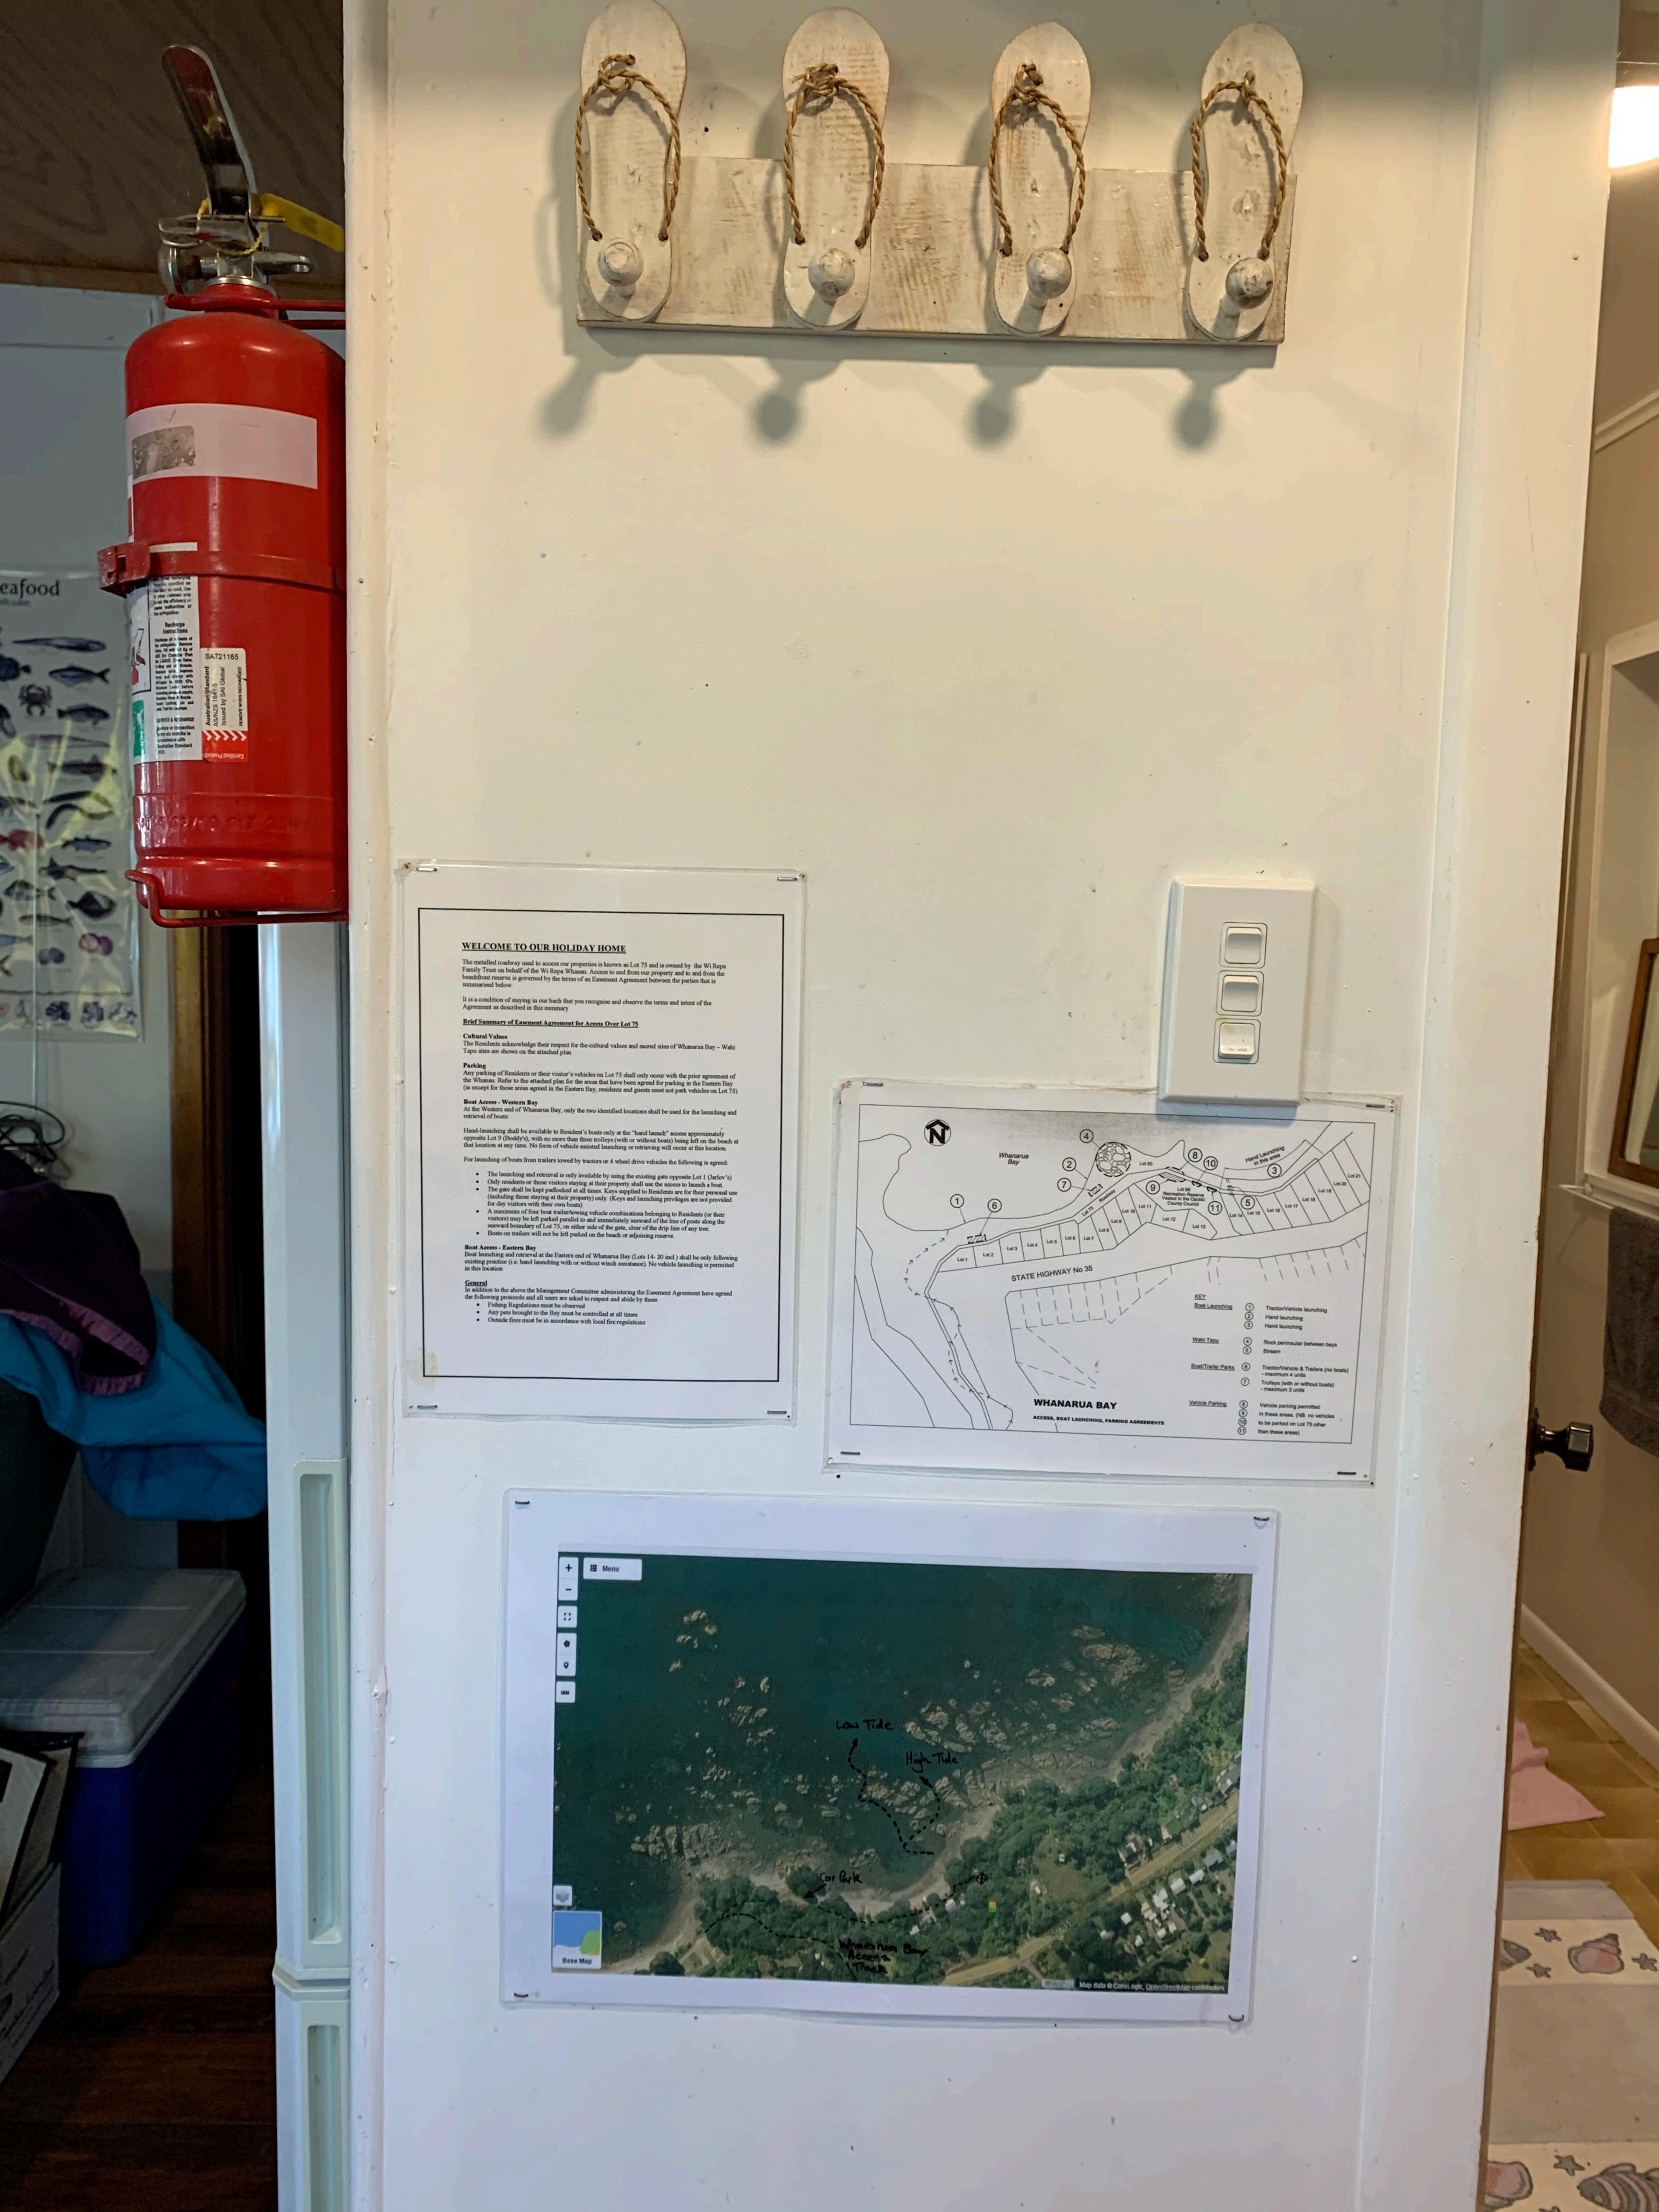

Prior to our purchase of Lot 20 we stayed at the bach and noted that there were two significant pages of information stapled to the kitchen wall. (Attachment 4) We had previously seen this information on the wall of the bach on Lot 19. *Welcome to our Holiday Home* (Attachment 5):

## WELCOME TO OUR HOLIDAY HOME

The metalled roadway used to access our properties is known as Lot 75 and is owned by the Wi Repa Family Trust on behalf of the Wi Repa Whanau. Access to and from our property and to and from the beachfront reserve is governed by the terms of an Easement Agreement between the parties that is summarised below.

It is a condition of staying in our bach that you recognise and observe the terms and intent of the Agreement as described in this summary

#### Brief Summary of Easement Agreement for Access Over Lot 75

#### **Cultural Values**

The Residents acknowledge their respect for the cultural values and sacred sites of Whanarua Bay – Wahi Tapu sites are shown on the attached plan

The attached plan (Attachment 6) outlined the wāhi tapu. Family and friends visiting the bach are informed about this site. These areas are respected by the bach community and we encourage its protection.