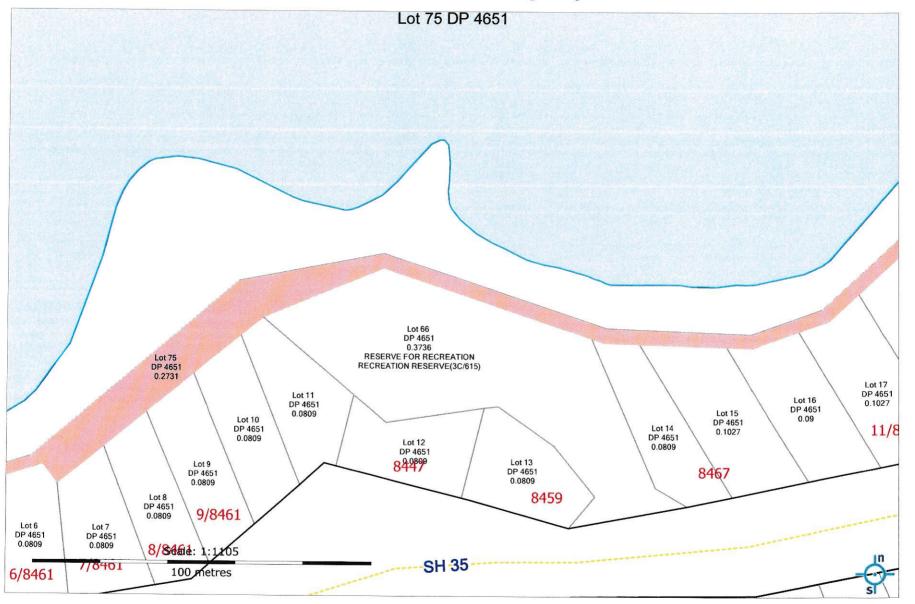

#### **Vehicular Access over Lot 66**

The Council is clearly very aware of the issue of vehicle access over Lot 66.

The current vehicle access situation is NOT one of the property owners doing. Historically the bach community was a formalised and approved subdivision. It was not land taken inappropriately (see Attachment 3 - letter 13 August 1985). The original subdivision assumed access through the stream valley to the west. This access – and the coastal access strip (Lot 75) along the whole bay frontage - were not transferred out of private ownership at the time of subdivision. Access down the stream became disputed by the adjoining landowners and the alternative reserve land access was developed with the full knowledge of the then Opotiki County Council around 1980. Stream bed access would not be considered appropriate in current times. The access over the coastal access strip (Lot 75) was resolved in the Maori Land Court in November 2006 – again reinforcing the status of the subdivision. Over time commitments have been made by ODC to formalise the access over Lot 66 but these commitment have not been followed through on.

## Page 119

The original survey document map provided to us in our LIM report of DP4651 it states that Lots 66, 68, 69, 70,71 & 80 were vested in Crown as Recreation Res. 30/11/61. On what basis does ODC now assert that the origin of these reserves be significiantly changed. Has there been cultural, historical research or an archaeological assessment by the Crown or ODC which can be provided to justify this statement?