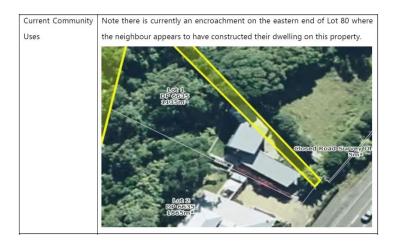

Lot 66 and 80 is referred to in ODC File ID A213766 as being part urupā. No map is provided as to the what is considered the urupā "focal point" or of the balance of Lot 80. This makes it impossible to know what is proposed and therefore what is being consulted on.

The suggestion that "Lot 80 (urupā)" should be transferred unemcumbered <u>could</u> mean that there would be no community access to or along parts of the coastline of Whanarua Bay – significantly affecting the beachfront property owners. Nowhere is this significant issue discussed in Council's reporting or SOP – and nowhere is a map provided identifying what is proposed.