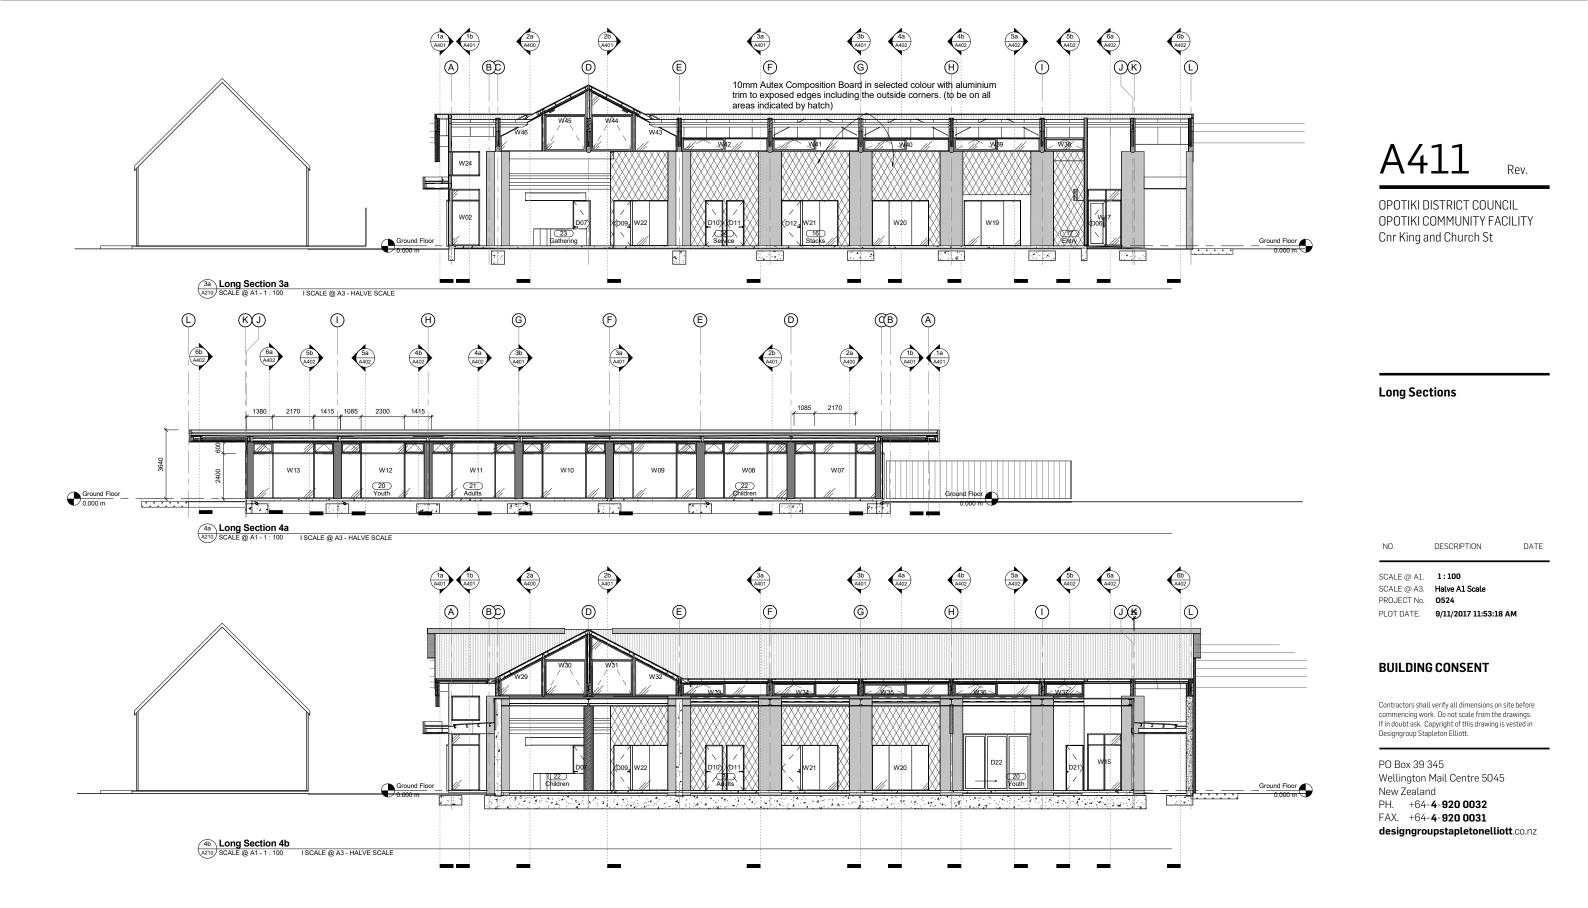

# OPOTIKI DISTRICT COUNCIL OPOTIKI COMMUNITY FACILITY Cnr King and Church St **BUILDING CONSENT**

A101 Site & Location
A210 Floor Plan
A211 Clerestory Plans
A212 Reflected Ceiling Plan
A213 Roof Plan
A214 Dimension Plans
A214 Dimension Plans
A300 Elevations
A400 Sections
A401 Cross Sections
A401 Cross Sections
A410 Long Sections
A411 Long Sections
A411 Long Sections
A411 Long Sections
A501 Details -Roofing
A502 Details -Roofing
A503 Details -West End
A504 Details -Low Roof and Gutter
A505 Details -Roller Shutter
A506 Door & Window Schedule
A601 Door and Window Details
A800 Male and Female WCs
A801 Clubs Lounge
A1000 3Ds Interior

A214

Rev

DATE

OPOTIKI DISTRICT COUNCIL OPOTIKI COMMUNITY FACILITY Cnr King and Church St

### **Dimension Plans**

IO. DESCRIPTION

SCALE @ A1. 1:100 SCALE @ A3. Halve A1 Scale

PROJECT No. **0524**PLOT DATE. **9/11/2017 11:53:02 AM** 

PO Box 39 345 Wellington Mail Centre 5045 New Zealand

PH. +64-**4-920 0032** FAX. +64-**4-920 0031** 

designgroupstapletonelliott.co.nz

designgroup
stapleton elliott

Plan -Ground Dimension
SCALE @ A1 - 1 : 100 | I SCALE @ A3 - HALVE SCALE