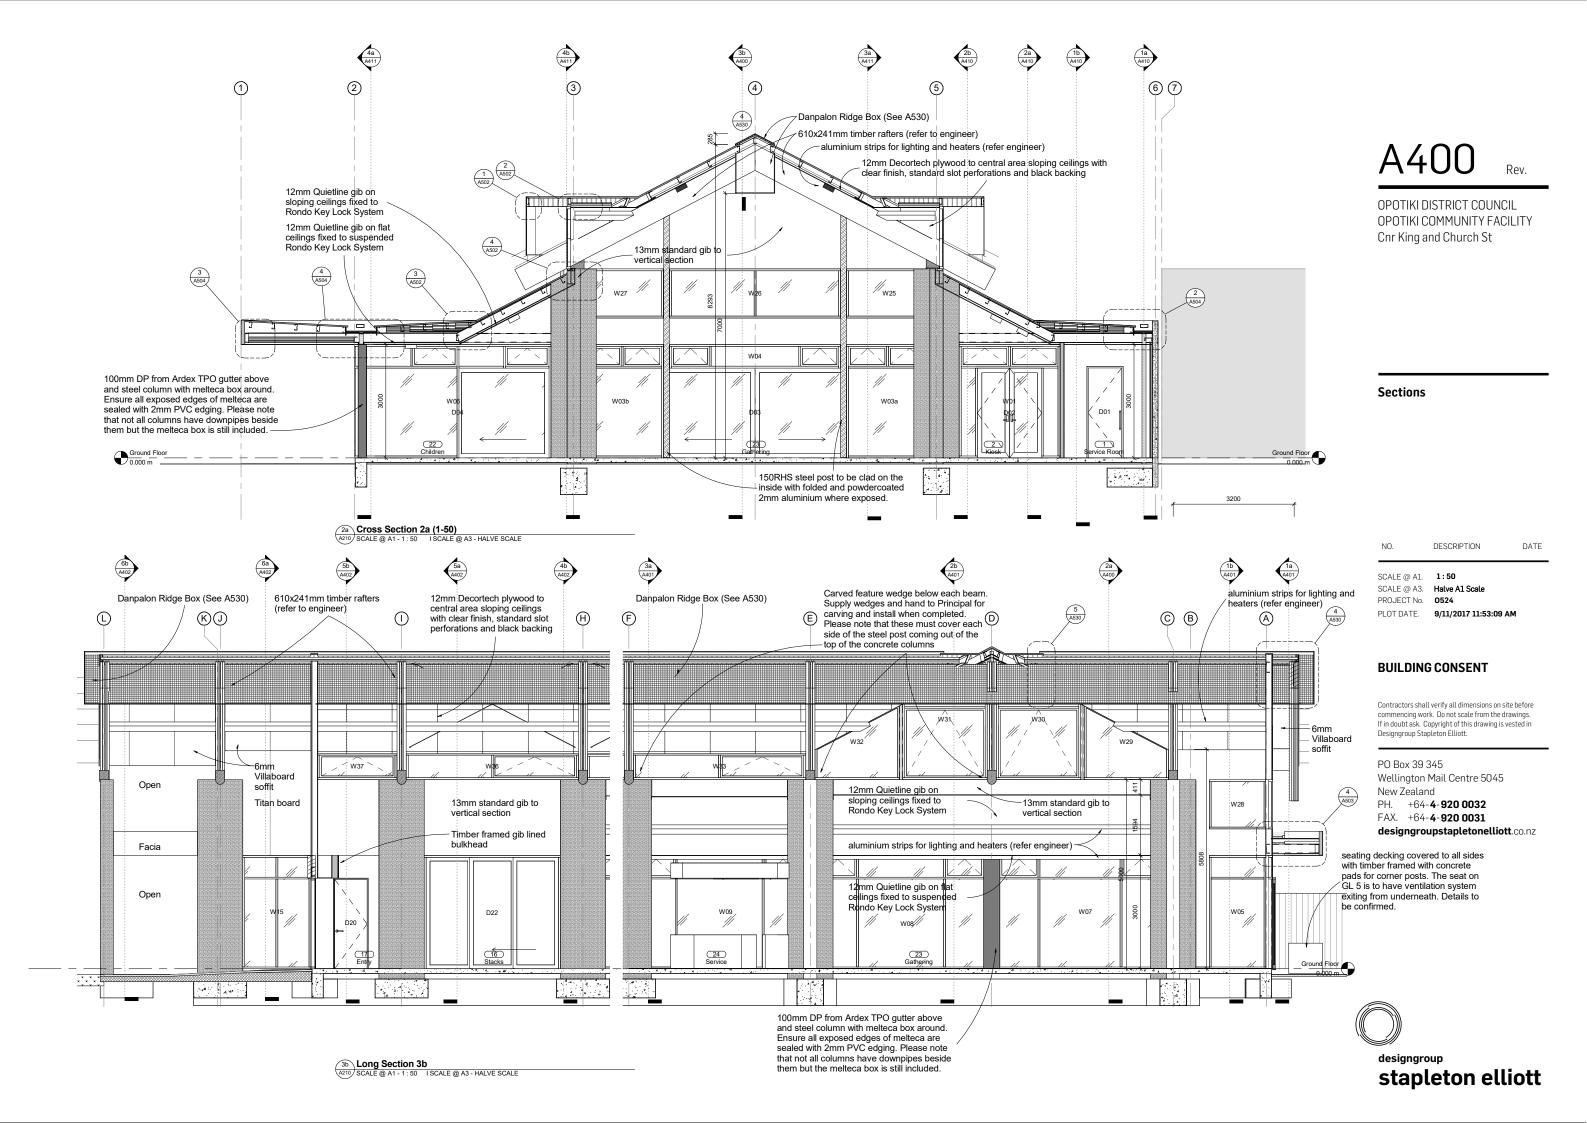

# OPOTIKI DISTRICT COUNCIL OPOTIKI COMMUNITY FACILITY Cnr King and Church St **BUILDING CONSENT**

A101 Site & Location
A210 Floor Plan
A211 Clerestory Plans
A212 Reflected Ceiling Plan
A213 Roof Plan
A214 Dimension Plans
A214 Dimension Plans
A300 Elevations
A400 Sections
A401 Cross Sections
A401 Cross Sections
A410 Long Sections
A411 Long Sections
A411 Long Sections
A411 Long Sections
A501 Details -Roofing
A502 Details -Roofing
A503 Details -West End
A504 Details -Low Roof and Gutter
A505 Details -Roller Shutter
A506 Door & Window Schedule
A601 Door and Window Details
A800 Male and Female WCs
A801 Clubs Lounge
A1000 3Ds Interior

designgroup
stapleton elliott

A101

Rev

DATE

OPOTIKI DISTRICT COUNCIL OPOTIKI COMMUNITY FACILITY Cnr King and Church St

# **BUILDING CONSENT**

Contractors shall verify all dimensions on site before commencing work. Do not scale from the drawings. If in doubt ask. Copyright of this drawing is vested in Designgroup Stapleton Elliott.

PO Box 39 345 Wellington Mail Centre 5045

New Zealand PH. +64-**4-920 0032** 

FAX. +64-**4-920 0031** designgroupstapletonelliott.co.nz

King Street

Church Street

NORTH

2 Site -Existing Plan
SCALE @ A1 -1 : 250 | I SCALE @ A3 - HALVE SCALE