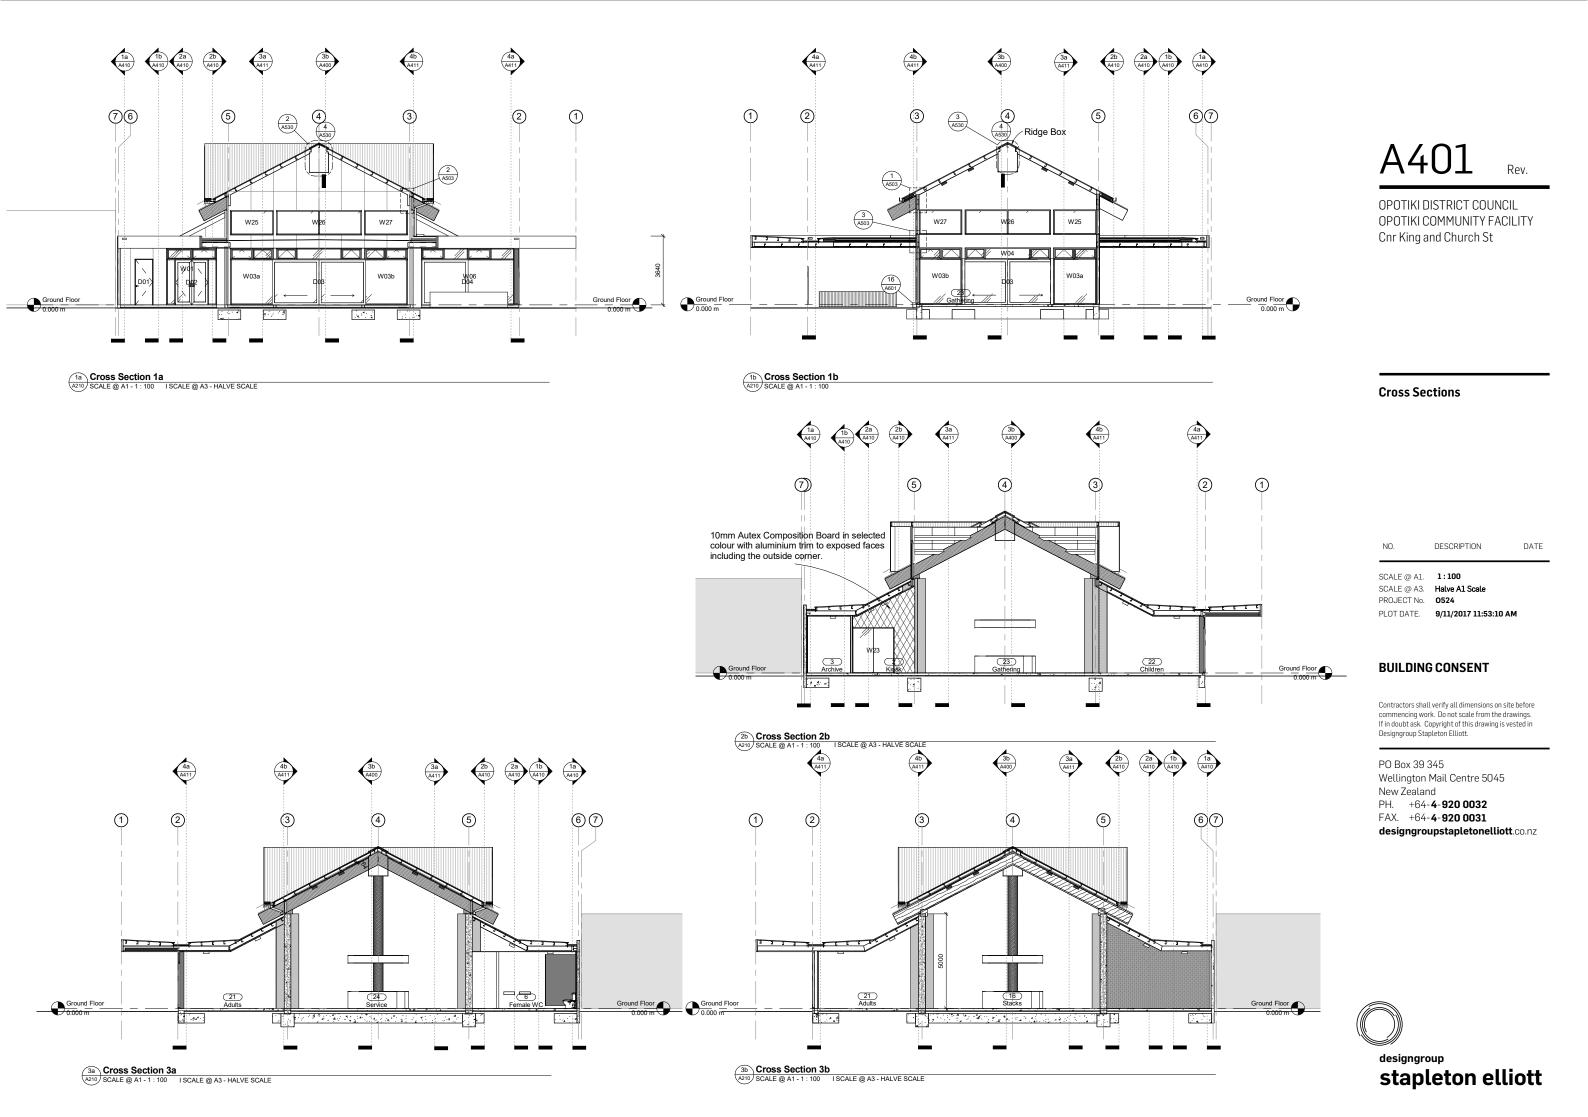

# OPOTIKI DISTRICT COUNCIL OPOTIKI COMMUNITY FACILITY Cnr King and Church St **BUILDING CONSENT**

A101 Site & Location
A210 Floor Plan
A211 Clerestory Plans
A212 Reflected Ceiling Plan
A213 Roof Plan
A214 Dimension Plans
A214 Dimension Plans
A300 Elevations
A400 Sections
A401 Cross Sections
A401 Cross Sections
A410 Long Sections
A411 Long Sections
A411 Long Sections
A411 Long Sections
A501 Details -Roofing
A502 Details -Roofing
A503 Details -West End
A504 Details -Low Roof and Gutter
A505 Details -Roller Shutter
A506 Door & Window Schedule
A601 Door and Window Details
A800 Male and Female WCs
A801 Clubs Lounge
A1000 3Ds Interior

designgroup
stapleton elliott

A101

Rev

DATE

OPOTIKI DISTRICT COUNCIL OPOTIKI COMMUNITY FACILITY Cnr King and Church St

# **BUILDING CONSENT**

Contractors shall verify all dimensions on site before commencing work. Do not scale from the drawings. If in doubt ask. Copyright of this drawing is vested in Designgroup Stapleton Elliott.

PO Box 39 345 Wellington Mail Centre 5045

New Zealand PH. +64-**4-920 0032** 

FAX. +64-**4-920 0031** designgroupstapletonelliott.co.nz

King Street

Church Street

NORTH

2 Site -Existing Plan
SCALE @ A1 -1 : 250 | I SCALE @ A3 - HALVE SCALE