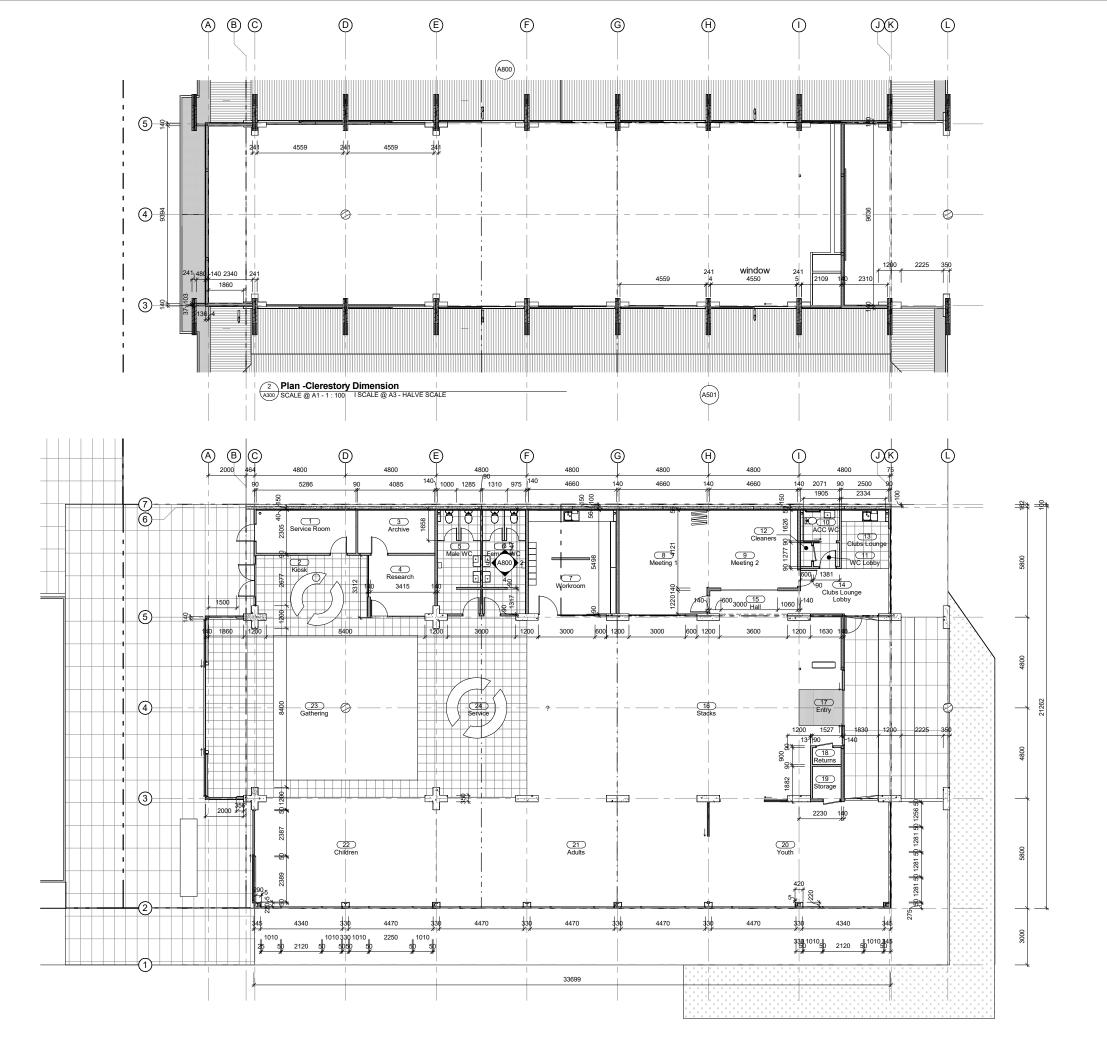

A214

Rev

DATE

OPOTIKI DISTRICT COUNCIL OPOTIKI COMMUNITY FACILITY Cnr King and Church St

### **Dimension Plans**

IO. DESCRIPTION

SCALE @ A1. 1:100 SCALE @ A3. Halve A1 Scale

PROJECT No. **0524**PLOT DATE. **9/11/2017 11:53:02 AM** 

PO Box 39 345 Wellington Mail Centre 5045 New Zealand

PH. +64-**4-920 0032** FAX. +64-**4-920 0031** 

designgroupstapletonelliott.co.nz

designgroup
stapleton elliott

Plan -Ground Dimension
SCALE @ A1 - 1 : 100 | I SCALE @ A3 - HALVE SCALE