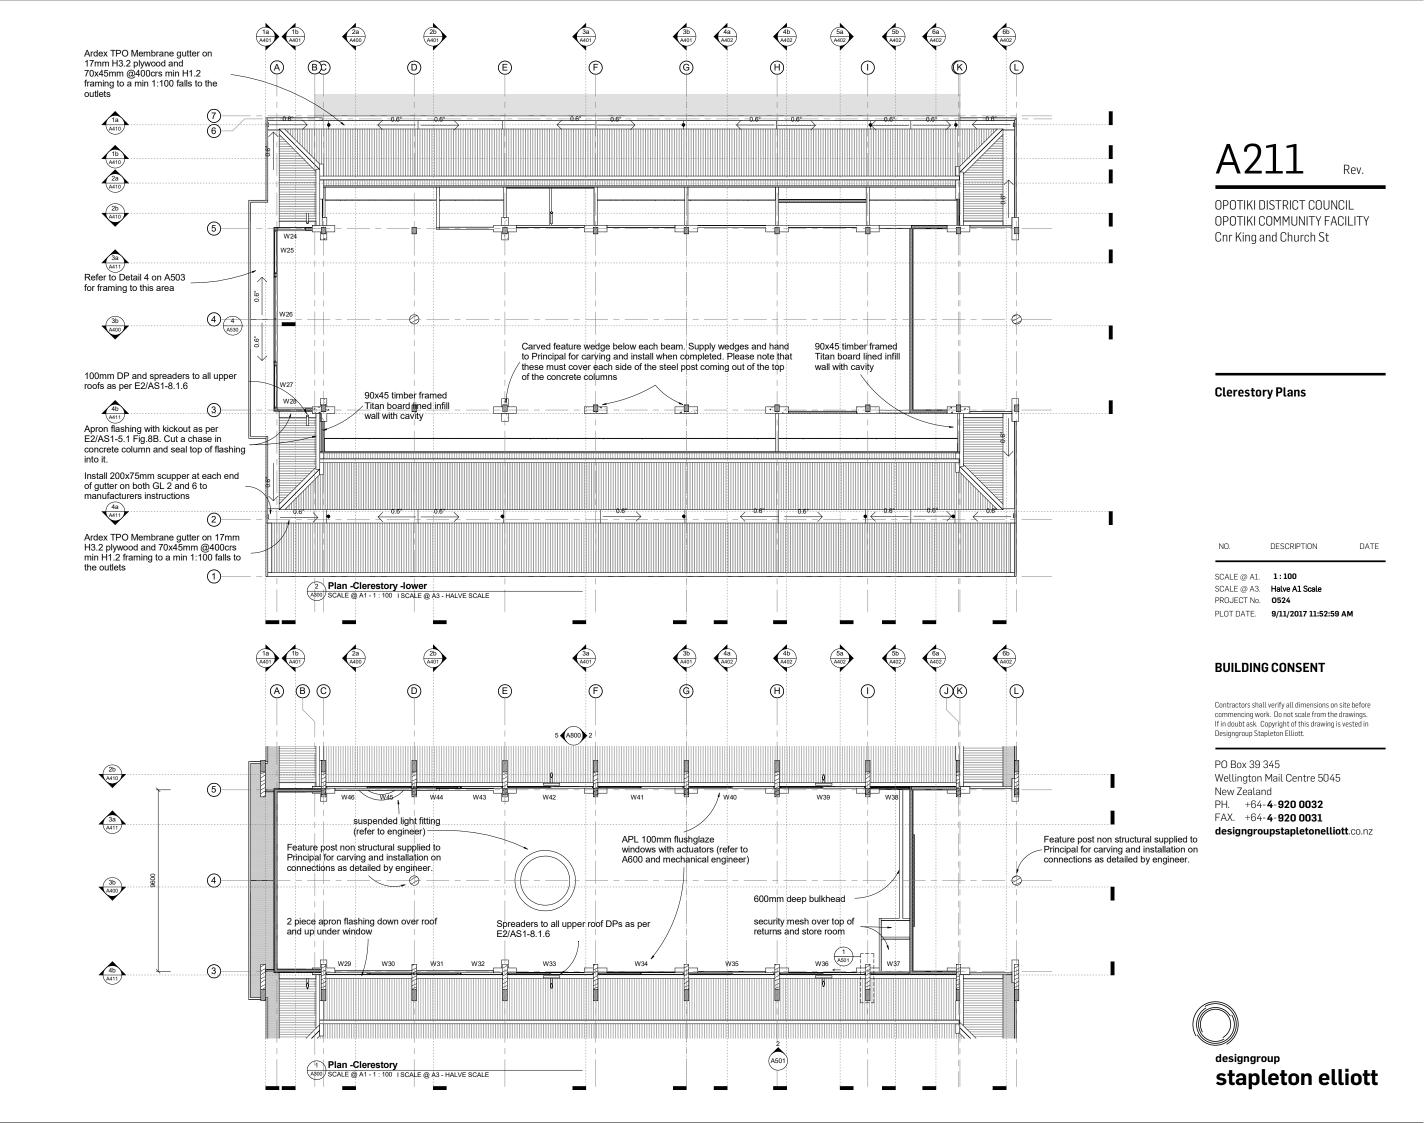

SCRIPTION

SCALE @ A1. 1:250
SCALE @ A3. Halve A1 Scale
PROJECT No. 0524

PLOT DATE. 9/11/2017 11:52:57 AM

# **BUILDING CONSENT**

Contractors shall verify all dimensions on site before commencing work. Do not scale from the drawings. If in doubt ask. Copyright of this drawing is vested in Designgroup Stapleton Elliott.

PO Box 39 345 Wellington Mail Centre 5045

New Zealand PH. +64-**4-920 0032** 

FAX. +64-**4-920 0031** designgroupstapletonelliott.co.nz



King Street

Church Street

NORTH

2 Site -Existing Plan
SCALE @ A1 -1 : 250 | I SCALE @ A3 - HALVE SCALE

Existing Hall

boundary with neighbouring building

Lot 1 DP 5438 Lot 4 DP 8604 AK

King Street

Lot 6 DP 11965 AK

Lot 5 DP 11965 AK

3 Site -Proposed Plan
SCALE @ A1 -1 : 250 | SCALE @ A3 - HALVE SCALE



stapleton elliott













A214

Rev

DATE

OPOTIKI DISTRICT COUNCIL OPOTIKI COMMUNITY FACILITY Cnr King and Church St

### **Dimension Plans**

IO. DESCRIPTION

SCALE @ A1. 1:100 SCALE @ A3. Halve A1 Scale

PROJECT No. **0524**PLOT DATE. **9/11/2017 11:53:02 AM** 

### **BUILDING CONSENT**

Contractors shall verify all dimensions on site before commencing work. Do not scale from the drawings. If in doubt ask. Copyright of this drawing is vested in Designgroup Stapleton Elliott.

PO Box 39 345 Wellington Mail Centre 5045 New Zealand

PH. +64-**4-920 0032** FAX. +64-**4-920 0031** 

designgroupstapletonelliott.co.nz



designgroup
stapleton elliott

Plan -Ground Dimension
SCALE @ A1 - 1 : 100 | I SCALE @ A3 - HALVE SCALE























8 Interior -From Children's SCALE @ A1 -



2 Interior -shelving