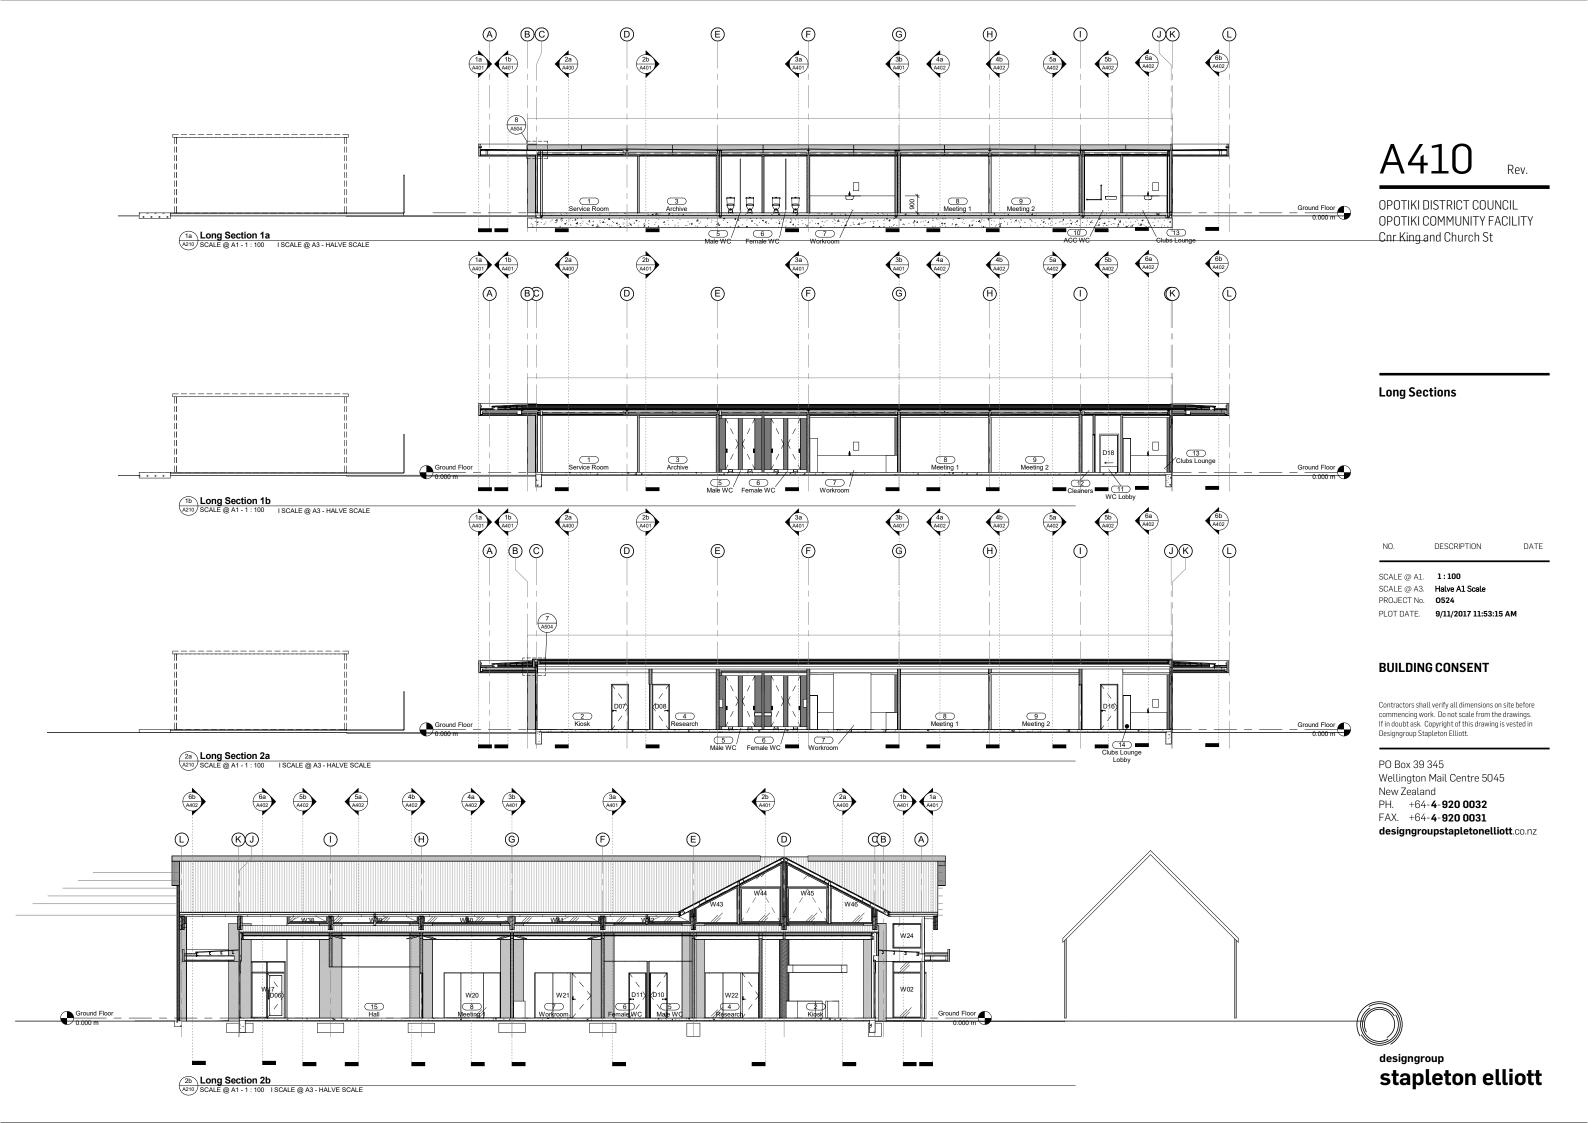

# OPOTIKI DISTRICT COUNCIL OPOTIKI COMMUNITY FACILITY Cnr King and Church St **BUILDING CONSENT**

A101 Site & Location
A210 Floor Plan
A211 Clerestory Plans
A212 Reflected Ceiling Plan
A213 Roof Plan
A214 Dimension Plans
A214 Dimension Plans
A300 Elevations
A400 Sections
A401 Cross Sections
A401 Cross Sections
A410 Long Sections
A411 Long Sections
A411 Long Sections
A411 Long Sections
A501 Details -Roofing
A502 Details -Roofing
A503 Details -West End
A504 Details -Low Roof and Gutter
A505 Details -Roller Shutter
A506 Door & Window Schedule
A601 Door and Window Details
A800 Male and Female WCs
A801 Clubs Lounge
A1000 3Ds Interior

designgroup
stapleton elliott

A101

Rev

DATE

OPOTIKI DISTRICT COUNCIL OPOTIKI COMMUNITY FACILITY Cnr King and Church St

# **BUILDING CONSENT**

Contractors shall verify all dimensions on site before commencing work. Do not scale from the drawings. If in doubt ask. Copyright of this drawing is vested in Designgroup Stapleton Elliott.

PO Box 39 345 Wellington Mail Centre 5045

New Zealand PH. +64-**4-920 0032** 

FAX. +64-**4-920 0031** designgroupstapletonelliott.co.nz

King Street

Church Street

NORTH

2 Site -Existing Plan
SCALE @ A1 -1 : 250 | I SCALE @ A3 - HALVE SCALE