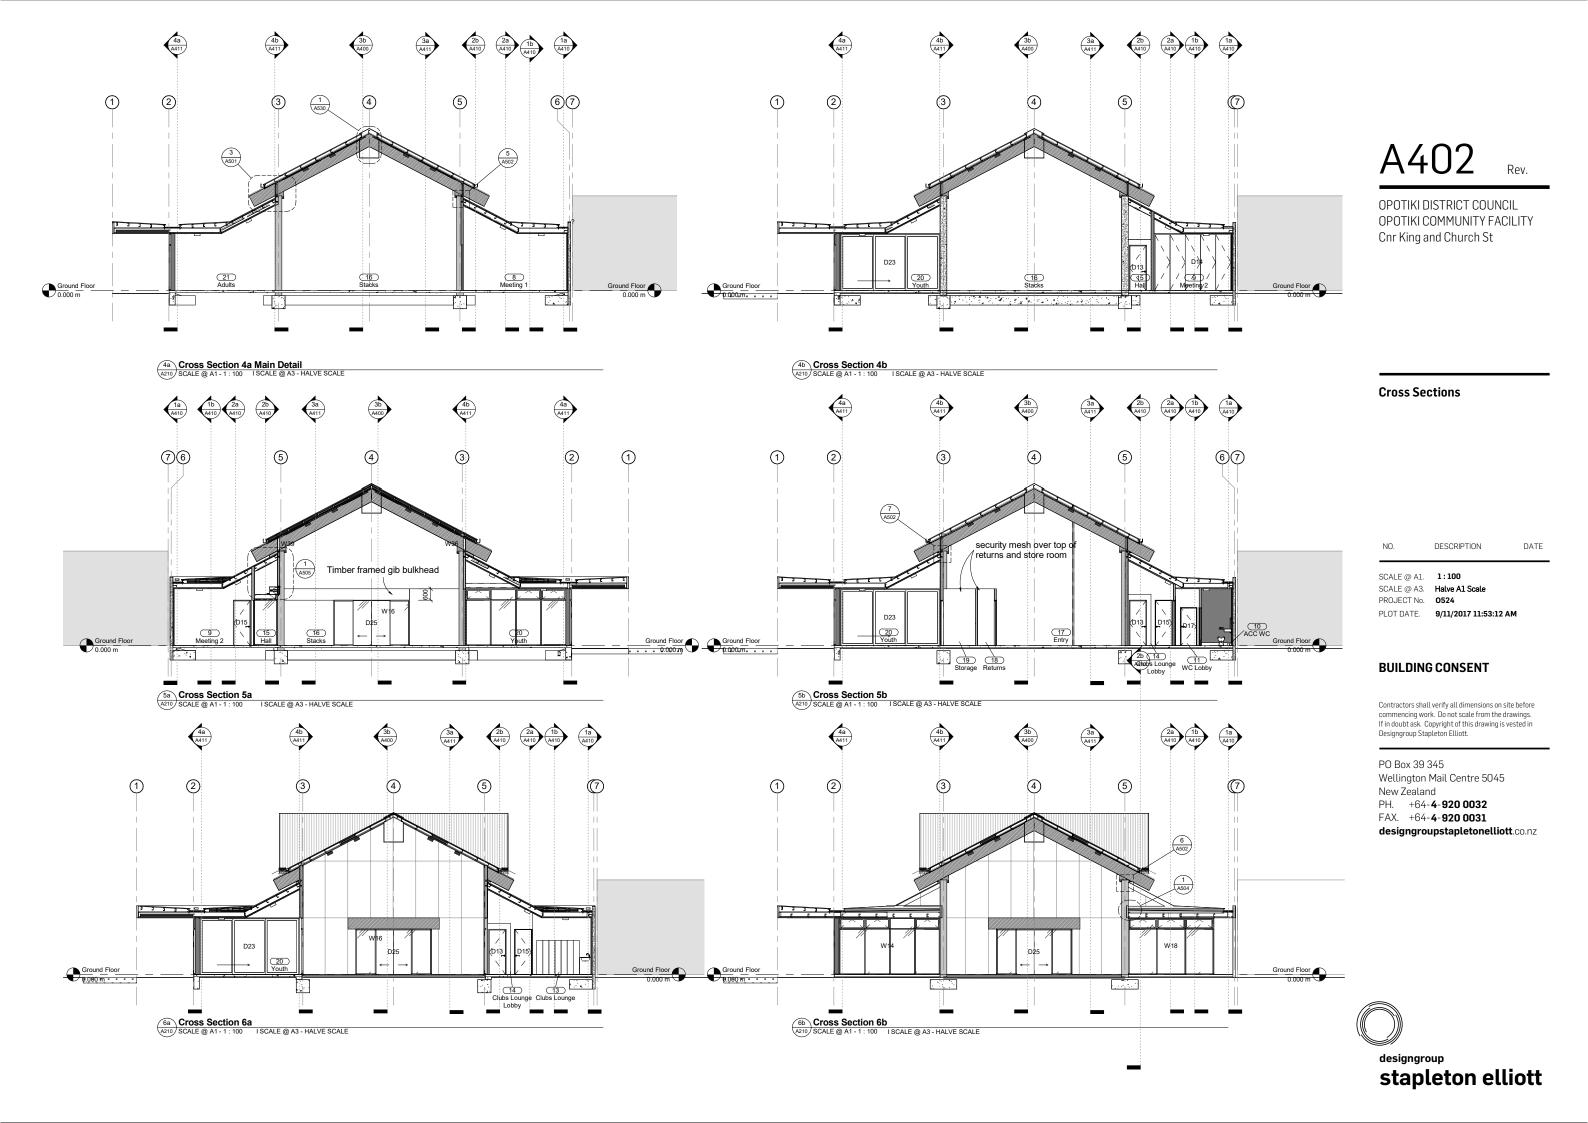

# OPOTIKI DISTRICT COUNCIL OPOTIKI COMMUNITY FACILITY Cnr King and Church St **BUILDING CONSENT**

A101 Site & Location
A210 Floor Plan
A211 Clerestory Plans
A212 Reflected Ceiling Plan
A213 Roof Plan
A214 Dimension Plans
A214 Dimension Plans
A300 Elevations
A400 Sections
A401 Cross Sections
A401 Cross Sections
A410 Long Sections
A411 Long Sections
A411 Long Sections
A411 Long Sections
A501 Details -Roofing
A502 Details -Roofing
A503 Details -West End
A504 Details -Low Roof and Gutter
A505 Details -Roller Shutter
A506 Door & Window Schedule
A601 Door and Window Details
A800 Male and Female WCs
A801 Clubs Lounge
A1000 3Ds Interior

designgroup
stapleton elliott

A101

Rev

DATE

OPOTIKI DISTRICT COUNCIL OPOTIKI COMMUNITY FACILITY Cnr King and Church St

# **BUILDING CONSENT**

Contractors shall verify all dimensions on site before commencing work. Do not scale from the drawings. If in doubt ask. Copyright of this drawing is vested in Designgroup Stapleton Elliott.

PO Box 39 345 Wellington Mail Centre 5045

New Zealand PH. +64-**4-920 0032** 

FAX. +64-**4-920 0031** designgroupstapletonelliott.co.nz

King Street

Church Street

NORTH

2 Site -Existing Plan
SCALE @ A1 -1 : 250 | I SCALE @ A3 - HALVE SCALE