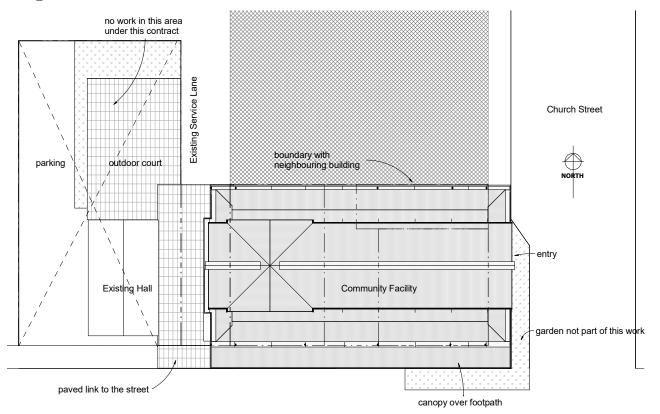

Existing Hall

boundary with neighbouring building

Lot 1 DP 5438 Lot 4 DP 8604 AK

King Street

Lot 6 DP 11965 AK

Lot 5 DP 11965 AK

3 Site -Proposed Plan
SCALE @ A1 -1 : 250 | SCALE @ A3 - HALVE SCALE

stapleton elliott